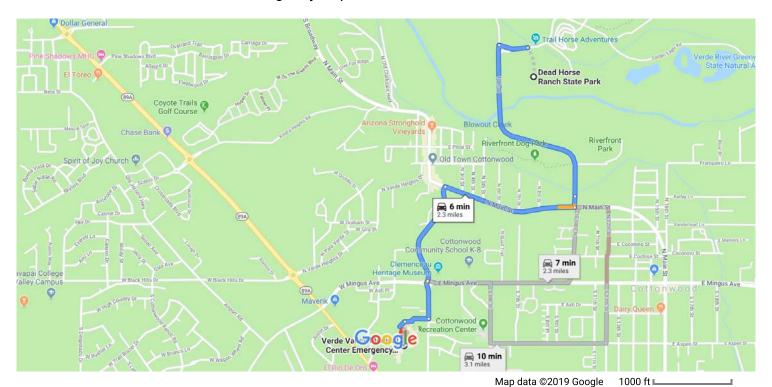

## Orienteering Event Safety Plan

Dead Horse Ranch State Park Cottonwood, Arizona

Attachment 1 Map to Local Emergency Hospital

## Dead Horse Ranch State Park to Verde Valley Medical Drive 2.3 miles, 6 min Center Emergency Department

| via N Main St<br>Fastest route | 6 min<br>2.3 miles        |
|--------------------------------|---------------------------|
| via E Mingus Ave               | <b>7 min</b><br>2.3 miles |
| via N 12th St                  | 10 min                    |